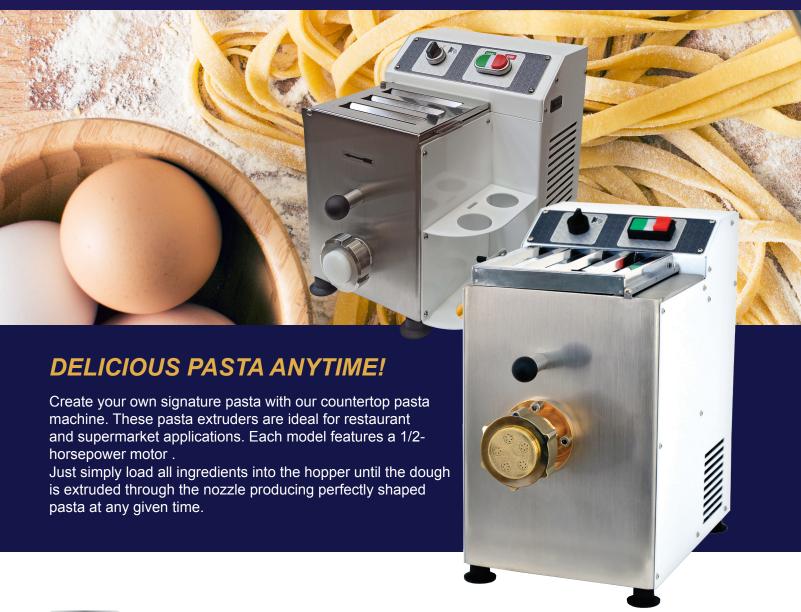

## 1/2-HP COUNTERTOP PASTA MACHINE 2.86-lb and 3.74-lb Capacity

## 1/2-HP COUNTERTOP PASTA MACHINE

2.86-lb and 3.74-lb Capacity

All dies sold separately

| TECHNICAL SPECIFICATIONS |                      |
|--------------------------|----------------------|
| ITEM NUMBER              | 13317                |
| MODEL                    | PM-IT-0002           |
| TANK CAPACITY            | 2.86 lbs.            |
| POWER                    | 0.5 HP / 0.37 kW     |
| OUTPUT / HR.             | 5.5 lbs.             |
| DIES                     | Dies sold separately |
| ELECTRICAL               | 110V/60Hz/1          |
| WEIGHT                   | 53 lbs.              |
| PACKAGING WEIGHT         | 57 lbs.              |
| DIMENSIONS (DWH)         | 15" x 10.6" x 12.79" |
| PACKAGING DIMENSION      | 20" x 15" x 20"      |

| 13320               |
|---------------------|
| PM-IT-0004          |
| 3.74 lbs.           |
| 5 HP / 0.37 kW      |
| 8.8 lbs.            |
| s sold separately   |
| 110V/60Hz/1         |
| 61 lbs.             |
| 65 lbs.             |
| 2" x 9.84" x 16.73" |
| 20" x 15" x 22"     |
|                     |