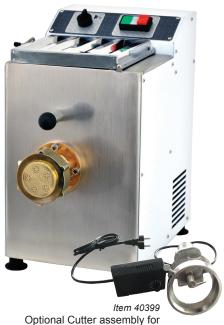

| 13320               |
|---------------------|
| PM-IT-0004          |
| 3.74 lbs.           |
| 5 HP / 0.37 kW      |
| 8.8 lbs.            |
| s sold separately   |
| 110V/60Hz/1         |
| 61 lbs.             |
| 65 lbs.             |
| 2" x 9.84" x 16.73" |
| 20" x 15" x 22"     |
|                     |

Specifications subject to change without notice. Item may not be exactly as shown

PM-IT-0004

Telephone: 1-800-465-0234 Fax: (905) 607-0234 Email: sales@omcan.com Website: www.omcan.com

Follow us to keep up to date with the latest news and offers