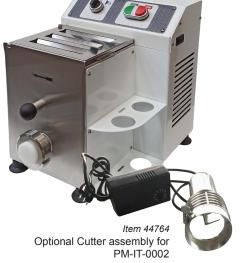

## 1/2-HP COUNTERTOP PASTA MACHINE

2.86-lb and 3.74-lb Capacity

All dies sold separately

| TECHNICAL SPECIFICATIONS |                      |
|--------------------------|----------------------|
| ITEM NUMBER              | 13317                |
| MODEL                    | PM-IT-0002           |
| TANK CAPACITY            | 2.86 lbs.            |
| POWER                    | 0.5 HP / 0.37 kW     |
| OUTPUT / HR.             | 5.5 lbs.             |
| DIES                     | Dies sold separately |
| ELECTRICAL               | 110V/60Hz/1          |
| WEIGHT                   | 53 lbs.              |
| PACKAGING WEIGHT         | 57 lbs.              |
| DIMENSIONS (DWH)         | 15" x 10.6" x 12.79" |
| PACKAGING DIMENSION      | 20" x 15" x 20"      |